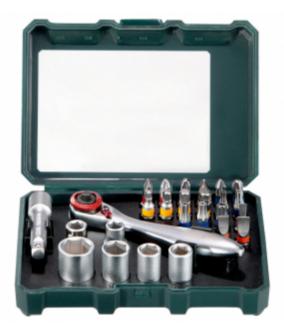

## Bit box and ratchet set "SP" 26 pieces (626701000)

Order no. 626701000 EAN 4007430240194

Product may differ from Image

- Consisting of: S 2 bits
- L = 25 mm (18 pcs): one each of PH 1, PH 2, PH 3; PZ 1, PZ 2, PZ 3; H 3, H 4, H 5, H 6; T 10, T 15, T 20, T 25, T 30; SL 4, SL 5.5, SL 6.5
- Socket wrench (6 pcs): one each of 1/4", 6 mm, 7 mm, 8 mm, 10 mm, 13 mm
- 1 x extension, 1 x ratchet
- Bits made of chrome vanadium steel (S2 quality); bits with colour coding: for faster and simpler detection of the suitable bit; high-quality ratchet; socket wrench made of chrome vanadium steel; high-quality, robust box in special Metabo design, with extendable Euro hole hanger; attractive sales display