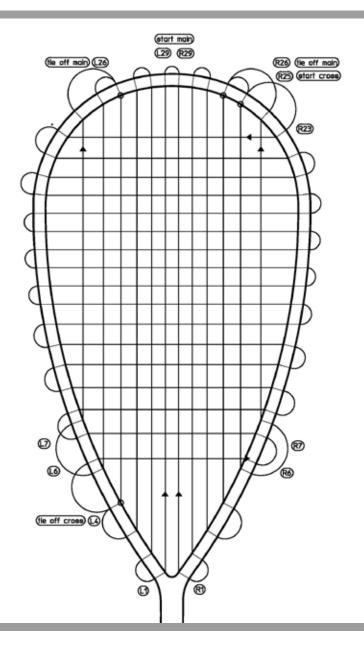

## **EXTREME 120**

For optimum

performance use: Synthetic Gut

**Total String Length:** 8,1 m / 26,6 ft

**String Pattern:** 12 Main (4,6 m / 15,1 ft)

17 Cross (3,5 m / 11,5 ft)

**Rec. String Tension:** 11-13 kg / 24-29 lbs

## **Main Strings**

Start at the top with the center holes L + R29. For the right side of the main strings clamp 2,4 m (7,9 ft) string at hole R29. Tighten two main strings right, two main strings left, and so on, skipping holes L + R6 as well as L + R7. Tie off at holes L + R26.

## **Cross Strings**

Tie on the cross string at hole R25 and lace string through hole R23. Tighten all cross strings in direction of racquet throat, skipping holes L + R8. Tie off at hole L4.