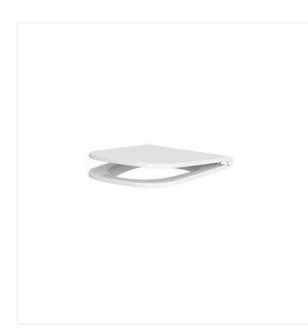

## **Product description**

The soft-close CASPIA SLIM toilet seat is made of damage-resistant duraplast. Its simple design facilitates cleaning and the innovative One Button Easy-Off solution makes it possible to detach the seat with one push of a button. The soft-close system ensures gradual lowering of the seat, preventing it from hitting the bowl.

| Colour         | White       |  |
|----------------|-------------|--|
| Depth          | 44 cm       |  |
| Easy-off       | Yes         |  |
| Gross weight   | 3,1 kg      |  |
| Material       | Duroplast   |  |
| Net weight     | 3 kg        |  |
| Shape          | Rectangular |  |
| Type of hinges | Soft-close  |  |
| Warranty       | 2 years     |  |
| Width          | 36,2 cm     |  |