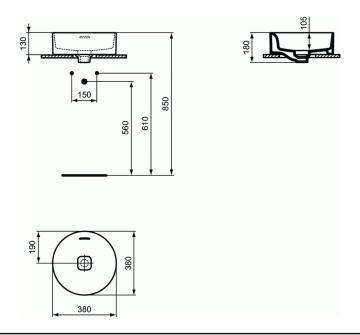

## Vessel basin Round - 38 cm

Overflow (slotted shape)
Including fixation set D570967 and cutting template
Including waste white cover T360301

In carton box

EN 14688

Optional installation with: Click-clack waste with metal cover small T3630AA