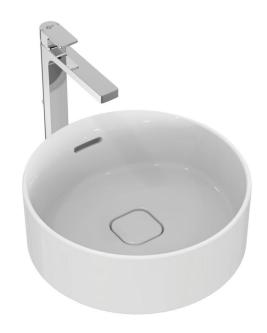

## STRADA II Vessel basin Round - 38 cm

## Vessel basin Round - 38 cm

Overflow (slotted shape)
Including fixation set D570967 and cutting template
Including waste white cover T360301

In carton box

EN 14688

Optional installation with: Click-clack waste with metal cover small T3630AA