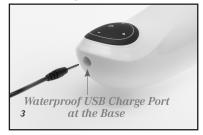

Push the charging pin (3) firmly into the bottom of the MEGA-BATOR $^{\text{\tiny ML}}$ . Remove the pleasure topper cap, remove the textured insert and discard the plastic shipping retainer (1a). Replace the textured insert which will now connect to the powerful magnet (4) inside the MEGA-BATOR $^{\text{\tiny ML}}$ chamber.