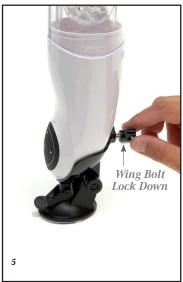

After charging, remove the USB cord from the unit and attach the suction cup base to the bottom of the main unit by screwing in the wing bolt (5) to lock the unit onto the base.

Loosen the knob (6) above the suction cup and pivot the unit to allow access to attach the mobile device holder. Slide the mobile device holder (7a) into the channel and clamp down your mobile device with the locking lever. Do not use mobile devices in wet environments. Locate a smooth surface to apply the powerful suction cup base onto and lock the suction cup by pressing down on the air lock activator lever (6). Position your MEGA-BATOR for usage and tighten the knob (7) to lock it in place. Before you are ready to enjoy your MEGA-BATOR, apply a generous amount of Moist Body Lotion into the textured insert and the opening of the pleasure topper (1).