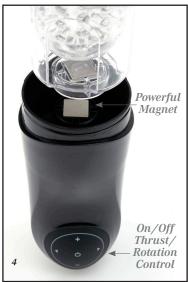

Push the charging pin (3) firmly into the bottom of the MEGA-BATOR $^{\text{\tiny ML}}$ . Remove the pleasure topper cap, remove the textured insert and discard the plastic shipping retainer (1a). Replace the textured insert which will now connect to the powerful magnet (4) inside the MEGA-BATOR $^{\text{\tiny ML}}$ chamber.

## USAGE:

MEGA-BATOR™ is multi-speed and has rotation and counter rotation actions. To turn it on hold down the power button (4). To start thrusting press the up arrow. Pressing the up and down arrows multiple times will increase or decrease the thrusting speed. To start rotation press the left and right arrows. Pressing the left and right arrows multiple times will increase or decrease the rotational speed.