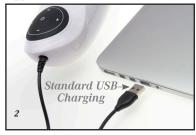

## BEFORE USE:

Before using, plug the MEGA-BATOR $^{\text{m}}$  into any USB port (2) to charge it. The LED light will blink while the unit is charging and turn solid once the charging is complete. Approximate run time is 1.5 hours and approximate charge time is 2 hours.