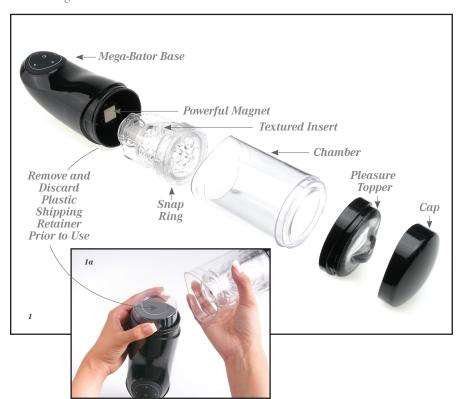

Push the charging pin (3) firmly into the bottom of the MEGA-BATOR $^{\text{\tiny ML}}$ . Remove the pleasure topper cap, remove the textured insert and discard the plastic shipping retainer (1a). Replace the textured insert which will now connect to the powerful magnet (4) inside the MEGA-BATOR $^{\text{\tiny ML}}$ chamber.

## CARE:

Clean up is a snap! Remove the pleasure topper and textured insert. Pry the snap ring (8) open to remove the insert. Wash your MEGA-BATOR $^{\sim}$  with soap and water and disinfect with Toy Cleaner. Wipe off any excess water with a soft towel before recharging.