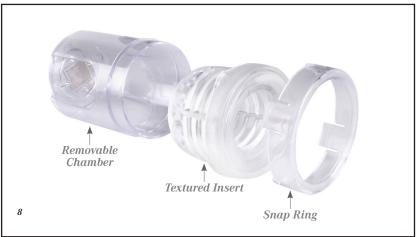

Push the charging pin (3) firmly into the bottom of the MEGA-BATOR $^{\text{\tiny ML}}$ . Remove the pleasure topper cap, remove the textured insert and discard the plastic shipping retainer (1a). Replace the textured insert which will now connect to the powerful magnet (4) inside the MEGA-BATOR $^{\text{\tiny ML}}$ chamber.

## CARE:

Clean up is a snap! Remove the pleasure topper and textured insert. Pry the snap ring (8) open to remove the insert. Wash your MEGA-BATOR $^{\sim}$  with soap and water and disinfect with Toy Cleaner. Wipe off any excess water with a soft towel before recharging.