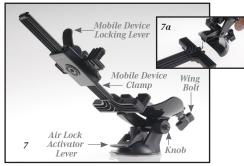

After charging, remove the USB cord from the unit and attach the suction cup base to the bottom of the main unit by screwing in the wing bolt (5) to lock the unit onto the base.

Loosen the knob (6) above the suction cup and pivot the unit to allow access to attach the mobile device holder. Slide the mobile device holder (7a) into the channel and clamp down your mobile device with the locking lever. Do not use mobile devices in wet environments. Locate a smooth surface to apply the powerful suction cup base onto and lock the suction cup by pressing down on the air lock activator lever (6). Position your MEGA-BATOR for usage and tighten the knob (7) to lock it in place. Before you are ready to enjoy your MEGA-BATOR, apply a generous amount of Moist Body Lotion into the textured insert and the opening of the pleasure topper (1).