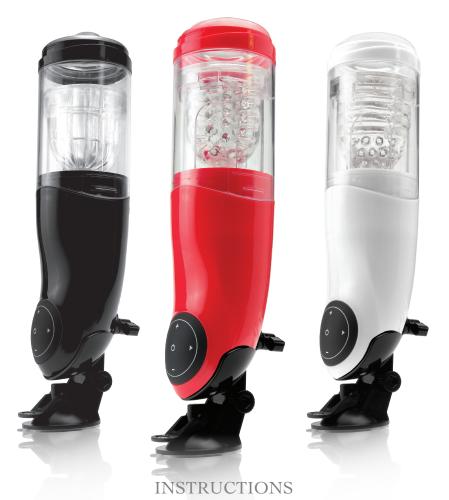

## INSTRUCTIONS:

Congratulations on your purchase of the MEGA-BATOR™! The world's most advanced, hands-free stroker with a mobile device attachment. Now you can enjoy thrilling spinning, stroking and thrusting action hands-free while enjoying your favorite videos! The MEGA-BATOR'S™ powerful suction cup allows you to stick it to any horizontal or vertical smooth surface for the ultimate in hands-free enjoyment. MEGA-BATOR™ comes in your choice of pussy, ass, or mouth pleasure toppers.

# RD299 - Ass RD298 - Mouth RD287 - Pussy Ass Mouth Pussy