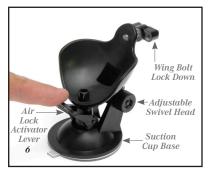

After charging, remove the USB cord from the unit and attach the suction cup base to the bottom of the main unit by screwing in the wing bolt (5) to lock the unit onto the base.

Loosen the knob (6) above the suction cup and pivot the unit to allow access to attach the mobile device holder. Slide the mobile device holder (7a) into the channel and clamp down your mobile device with the locking lever. Do not use mobile devices in wet environments. Locate a smooth surface to apply the powerful suction cup base onto and lock the suction cup by pressing down on the air lock activator lever (6). Position your MEGA-BATOR for usage and tighten the knob (7) to lock it in place. Before you are ready to enjoy your MEGA-BATOR, apply a generous amount of Moist Body Lotion into the textured insert and the opening of the pleasure topper (1).