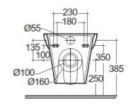

### **Technical specifications**

| Dimensions:         | 520 x 365 mm |
|---------------------|--------------|
| Color:              | Alpine White |
| Trap type:          | P Trap       |
| Trapway type:       | Concealed    |
| Seat cover options: | None         |
| Bowl shape:         | Oval         |
| Suites:             | RAK-MORNING  |

#### Code Name

MORWC1445AWHA MORNING WATER CLOSET RIMLESS WALL HUNG S-TRAP 52CM

Dimensions: All dimensions in mm tolerance  $\pm 5\%$  for below 200mm and  $\pm 3\%$  for above 200mm. Note: Due to a continuing development programme to improve design and performance, the manufacturer reserves all rights to vary specifications without prior information.