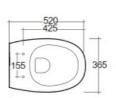

### **Technical specifications**

| Dimensions:         | 520 x 365 mm |
|---------------------|--------------|
| Color:              | Alpine White |
| Trap type:          | P Trap       |
| Trapway type:       | Concealed    |
| Seat cover options: | None         |
| Bowl shape:         | Oval         |
| Suites:             | RAK-MORNING  |

#### Code Name

MORWC1445AWHA MORNING WATER CLOSET RIMLESS WALL HUNG S-TRAP 52CM

Dimensions: All dimensions in mm tolerance  $\pm 5\%$  for below 200mm and  $\pm 3\%$  for above 200mm. Note: Due to a continuing development programme to improve design and performance, the manufacturer reserves all rights to vary specifications without prior information.