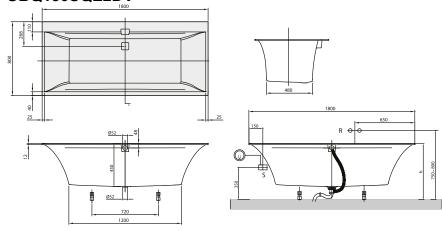

# TECHNICAL DRAWINGS

#### UBQ180SQE2DV

#### 1. POSITION

| Model               | UBQ180SQE2DV                                                                                                                                                                                                                                                                                                                                                                  |  |
|---------------------|-------------------------------------------------------------------------------------------------------------------------------------------------------------------------------------------------------------------------------------------------------------------------------------------------------------------------------------------------------------------------------|--|
| Width               | 800 mm                                                                                                                                                                                                                                                                                                                                                                        |  |
| Depth               | 450 mm                                                                                                                                                                                                                                                                                                                                                                        |  |
| Length              | 1800 mm                                                                                                                                                                                                                                                                                                                                                                       |  |
| Weight              | 44 kg                                                                                                                                                                                                                                                                                                                                                                         |  |
| Description         | Duo Litres incl. 1 pers: 180 Including extended waste/overflow combination (chrome-plated and white)., For baths in Star White (96), we recommend the chrome- plated outlet and overflow fitting., Set of bath feet is supplied as standard (self-adhesive), adjustable from 130 à 180 mm. Diameter: 52 mm                                                                    |  |
| Material            | Quaryl®                                                                                                                                                                                                                                                                                                                                                                       |  |
| Specification texts | Squaro Edge 12; Bath; Size: 1800 x 800 mm; Rectangular; Duo; Quaryl®; Litres incl. 1 pers: 180; Including extended waste/overflow combination (chrome-plated and white)., For baths in Star White (96), we recommend the chrome-plated outlet and overflow fitting., Set of bath feet is supplied as standard (self-adhesive), adjustable from 130 à 180 mm.; Diameter: 52 mm |  |