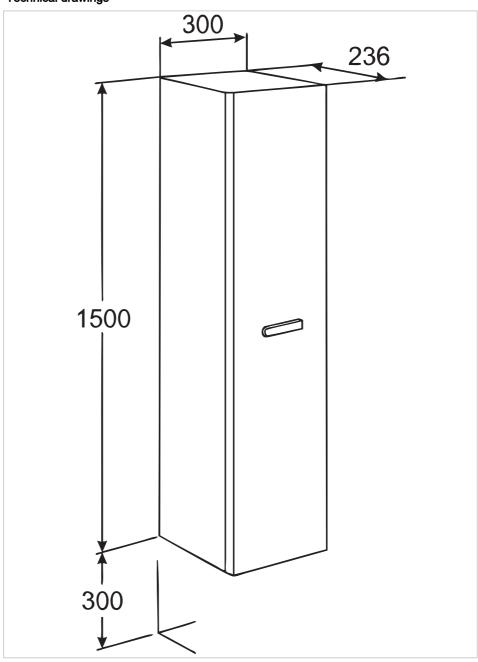

#### **Dimensions**

Length: 300 mm. Width: 236 mm. Height: 1500 mm.

### **Technical drawings**